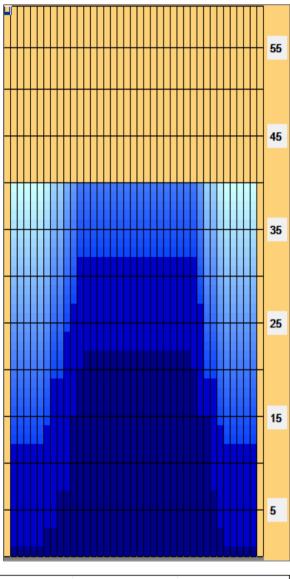

## **ESBC 2015**

Oil Pattern Distance: 40 Feet **Reverse Brush Drop:** 40 Feet Oil Per Board: 50 uL 13.2 mL 12.45 mL 25.65 mL **Forward Oil Total: Reverse Oil Total:** Volume Oil Total: Forward Boards Crossed: 264 Boards **Reverse Boards Crossed:** 249 Boards **Total Boards Crossed:** 513 Boards

| 2 7L 7R 1 14 27 1.9 3.8 1.9<br>3 9L 8R 2 14 48 3.8 7.7 3.9   | 2400                 |
|--------------------------------------------------------------|----------------------|
| 3 9L 8R 2 14 48 3.8 7.7 3.9<br>4 11L 9R 3 18 63 7.7 15.3 7.6 | 1350<br>2400<br>3150 |
| 4 11L 9R 3 18 63 7.7 15.3 7.6                                |                      |
|                                                              | 3150                 |
| 5 12L 11R 2 18 36 15.3 20.4 5.1                              |                      |
|                                                              | 1800                 |
| 6 13L 12R 1 18 16 20.4 22.9 2.5                              | 800                  |
| 7 2L 2R 0 18 0 22.9 26.0 3.1                                 | 0                    |
| 8 2L 2R 0 22 0 26.0 34.0 8.0                                 | 0                    |
| 9 2L 2R 0 30 0 34.0 40.0 6.0                                 | 0                    |

|   | Start | Stop | Loads | Speed | Crossed | Start | End  | Feet | T.Oil |
|---|-------|------|-------|-------|---------|-------|------|------|-------|
| 1 | 2L    | 2R   | 0     | 30    | 0       | 40.0  | 32.0 | -8.0 | 0     |
| 2 | 12L   | 11R  | 2     | 18    | 36      | 32.0  | 26.9 | -5.1 | 1800  |
| 3 | 11L   | 10R  | 1     | 18    | 20      | 26.9  | 24.4 | -2.5 | 1000  |
| 4 | 10L   | 10R  | 2     | 18    | 42      | 24.4  | 19.3 | -5.1 | 2100  |
| 5 | 8L    | 8R   | 2     | 18    | 50      | 19.3  | 14.2 | -5.1 | 2500  |
| 6 | 7L    | 7R   | 1     | 14    | 27      | 14.2  | 12.3 | -1.9 | 1350  |
| 7 | 2L    | 2R   | 2     | 14    | 74      | 12.3  | 8.4  | -3.9 | 3700  |
| 8 | 2L    | 2R   | 0     | 14    | 0       | 8.4   | 0.0  | -8.4 | 0     |
|   |       |      |       |       |         |       |      |      |       |