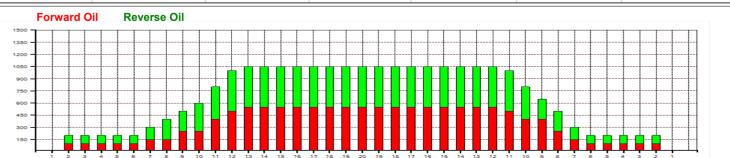

## **ESBC 2015**

Oil Pattern Distance: 40 Feet **Reverse Brush Drop:** 40 Feet Oil Per Board: 50 uL 13.2 mL 12.45 mL 25.65 mL **Forward Oil Total: Reverse Oil Total:** Volume Oil Total: Forward Boards Crossed: 264 Boards **Reverse Boards Crossed:** 249 Boards **Total Boards Crossed:** 513 Boards

| 2 7L 7R 1 14 27 1.9 3.8 1.9<br>3 9L 8R 2 14 48 3.8 7.7 3.9   | 2400                 |
|--------------------------------------------------------------|----------------------|
| 3 9L 8R 2 14 48 3.8 7.7 3.9<br>4 11L 9R 3 18 63 7.7 15.3 7.6 | 1350<br>2400<br>3150 |
| 4 11L 9R 3 18 63 7.7 15.3 7.6                                |                      |
|                                                              | 3150                 |
| 5 12L 11R 2 18 36 15.3 20.4 5.1                              |                      |
|                                                              | 1800                 |
| 6 13L 12R 1 18 16 20.4 22.9 2.5                              | 800                  |
| 7 2L 2R 0 18 0 22.9 26.0 3.1                                 | 0                    |
| 8 2L 2R 0 22 0 26.0 34.0 8.0                                 | 0                    |
| 9 2L 2R 0 30 0 34.0 40.0 6.0                                 | 0                    |

|   | Start | Stop | Loads | Speed | Crossed | Start | End  | Feet | T.Oil |
|---|-------|------|-------|-------|---------|-------|------|------|-------|
| 1 | 2L    | 2R   | 0     | 30    | 0       | 40.0  | 32.0 | -8.0 | 0     |
| 2 | 12L   | 11R  | 2     | 18    | 36      | 32.0  | 26.9 | -5.1 | 1800  |
| 3 | 11L   | 10R  | 1     | 18    | 20      | 26.9  | 24.4 | -2.5 | 1000  |
| 4 | 10L   | 10R  | 2     | 18    | 42      | 24.4  | 19.3 | -5.1 | 2100  |
| 5 | 8L    | 8R   | 2     | 18    | 50      | 19.3  | 14.2 | -5.1 | 2500  |
| 6 | 7L    | 7R   | 1     | 14    | 27      | 14.2  | 12.3 | -1.9 | 1350  |
| 7 | 2L    | 2R   | 2     | 14    | 74      | 12.3  | 8.4  | -3.9 | 3700  |
| 8 | 2L    | 2R   | 0     | 14    | 0       | 8.4   | 0.0  | -8.4 | 0     |
|   |       |      |       |       |         |       |      |      |       |